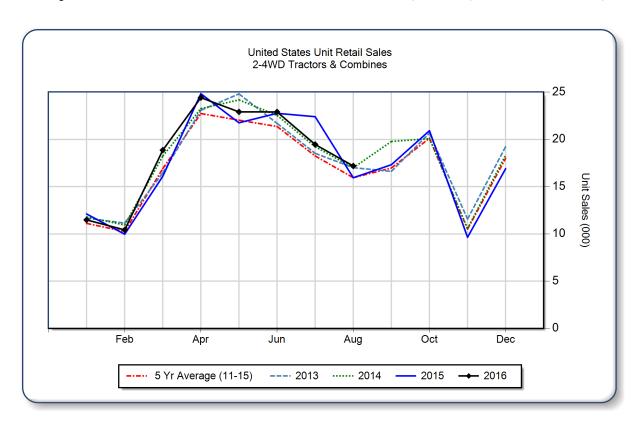

## **AEM United States Ag Tractor and Combine Report August 2016**

Copyright, AEM. All rights reserved. If data is referenced, please acknowledge AEM as the source.

|                                | August |        |       | YTD - August |         |       | Beginning<br>Inventory |
|--------------------------------|--------|--------|-------|--------------|---------|-------|------------------------|
|                                | 2016   | 2015   | %Chg  | 2016         | 2015    | %Chg  | Aug 2016               |
| 2WD Farm Tractors              |        |        | ,     |              |         |       |                        |
| < 40 HP                        | 10,805 | 8,918  | 21.2  | 93,484       | 84,182  | 11.0  | 71,738                 |
| 40 < 100 HP                    | 4,768  | 4,800  | -0.7  | 37,736       | 39,867  | -5.3  | 37,110                 |
| 100+ HP                        | 1,141  | 1,564  | -27.0 | 12,520       | 16,510  | -24.2 | 10,371                 |
| <b>Total 2WD Farm Tractors</b> | 16,714 | 15,282 | 9.4   | 143,740      | 140,559 | 2.3   | 119,219                |
| 4WD Farm Tractors              | 83     | 160    | -48.1 | 1,298        | 1,957   | -33.7 | 695                    |
| <b>Total Farm Tractors</b>     | 16,797 | 15,442 | 8.8   | 145,038      | 142,516 | 1.8   | 119,914                |
| Self-Prop Combines             | 388    | 500    | -22.4 | 2,600        | 3,337   | -22.1 | 1,075                  |